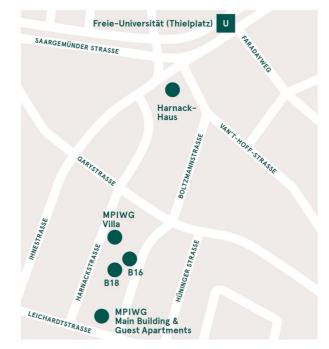

# How to Get to the MPIWG

## **Public Transport**

Take the underground line U3. Get off at Freie Universität (Thielplatz), leaving the station at the front exit (marked "Faradayweg"). The Institute is less than a ten-minute walk from the station (see map). Public transport in Berlin is run by the BVG (Berliner Verkehrsbetriebe).

## **By Plane**

From **Berlin Brandenburg** Airport: Take the S-Bahn line S45 to S Südkreuz and transfer to the S-Bahn line S41 (circle line, clockwise) to Heidelberger Platz. Transfer to underground line U3, direction Krumme Lanke. Get off at Freie Universität (Thielplatz), leaving the station at the front exit (marked "Faradayweg"). The Institute is less than a ten-minute walk from the station (see map).

## **By Train**

From the train station **Berlin Spandau**: Take the underground line U7, direction Rudow. Change at the Fehrbelliner Platz station to underground line U3, direction Krumme Lanke. Get off at Freie Universität (Thielplatz), leaving the station at the front exit (marked "Faradayweg"). The institute is less than a ten-minute walk from the station (see map).

From the train station **Berlin Südkreuz**: Take the S-Bahn line S41 (circle line, clockwise), to Heidelberger Platz and transfer to the underground line U3, direction Krumme Lanke. Get off at Freie Universität (Thielplatz), leaving the station at the front exit (marked "Faradayweg"). The Institute is less than a ten-minute walk from the station (see map).

From the central train station **Berlin Hauptbahnhof**: Take the S-Bahn line 7, direction Potsdam Hbf. At Zoologischer Garten, transfer to underground line U9, direction Rathaus Steglitz. At Spichernstraße, transfer to underground line U3, direction Krumme Lanke. Get off at Freie Universität (Thielplatz), leaving the station at the front exit (marked "Faradayweg"). The Institute is less than a ten-minute walk from the station (see map).

## By Car

Autobahn 115, direction Steglitz-Zehlendorf: Take Exit 4 (Zehlendorf) from the autobahn A 115. Follow road towards "Berlin Zentrum." Take Exit 2-Hüttenweg direction Hüttenweg. Follow Hüttenweg (500m), then turn right into Clayallee. Turn left into Garystraße. After 750m turn right into Boltzmannstraße.

## Address

Max Planck Institute for the History of Science, Boltzmannstraße 22, 14195 Berlin, Germany Phone: (+4930) 22667-0 Note also our other domiciles: Max Planck Institute for the History of

Max Planck Institute for the History of Science Villa, Harnackstraße 5, 14195 Berlin; B16, Boltzmannstraße 16, 14195, Berlin; B18, Boltzmannstraße 18, 14195 Berlin.